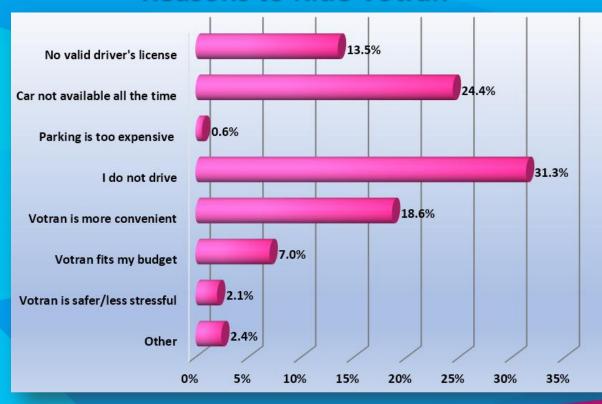

-------------|
| Gender                  | Female                           | Female                                 | <u>Male</u>                            |
| Ethnic Origin           | White                            | White                                  | White                                  |
| Age                     | Under 24                         | Under 24                               | <u>25-44</u>                           |
| Annual Household Income | <\$10,000                        | <\$10,000                              | <\$10,000                              |
| Regular Votran User?    | Yes                              | Yes                                    | Yes                                    |



## **On-Board Survey**

#### **Reasons to Ride Votran**



#### Aspects Least Liked

- Other passengers 23%
- Wait time/Infrequency of service 14%
- Weekend service 13%
- Limited service hours 9%



#### **Stakeholder Interviews**

- Perception of Transit:
  - Existing service is satisfactory and meets the needs of transit-dependent riders
- Future Role of Transit:
  - Increase frequency of service, service needed in Lake Helen, trolley service, add bus shelters
  - Demographic change will have an impact
- Technologies
  - Improved over time, but need to continue advancing
- Funding
  - Split decision on use of local funding
- Marketing and Branding
  - Reasonable, need more bus stop schedules posted, TV ads
  - Focus more on educational marketing more than branding



## **Performance Peer Group**

- Capital Area Transit System Baton Rouge, LA